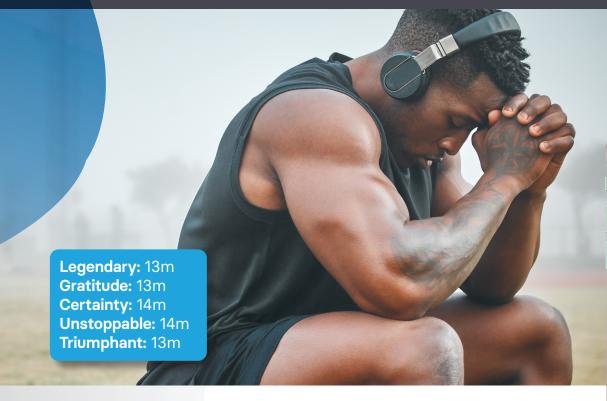

# **Ignite** (GAMMA 39Hz - 41Hz)

## Ignite is designed to optimize your physical, mental, and psychological performance so you can be unstoppable!

No matter what endeavor you are pursuing, you will improve your chances of success when you believe you are unstoppable. The Ignite tracks elevate your brain wave frequencies to gamma, where you activate your senses, intensify your mental clarity, and increase your strength and endurance. With Ignite you will push harder, go farther, and perform at your best, without distraction, self-doubt, insecurity, or worries.

### When to Use Ignite

Use Ignite any time you want an energy boost or to increase your readiness and absolute certainty to accomplish any task. Many NuCalmers use Ignite immediately before a competition or workout and during a workout. You can loop Ignite, but stop listening to Ignite if you begin to feel agitated, as if you feel over caffeinated. Do not use Ignite within 3 hours of your bedtime because you may feel too energized to fall asleep.