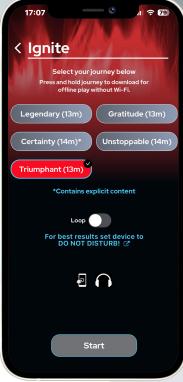

# **Ignite** (GAMMA 39Hz - 41Hz)

#### **How to Use Ignite**

Ignite is simple to use. Put on your best headphones or in-ear buds, select any Ignite track on the NuCalm mobile app, press play, and enjoy an abundance of energy and inspiration.

### When to Use Ignite

Use Ignite any time you want an energy boost or to increase your readiness and absolute certainty to accomplish any task. Many NuCalmers use Ignite immediately before a competition or workout and during a workout. You can loop Ignite, but stop listening to Ignite if you begin to feel agitated, as if you feel over caffeinated. Do not use Ignite within 3 hours of your bedtime because you may feel too energized to fall asleep.